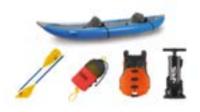

### RIVER

11'6" Puma Raft Paddle Package (4 people)

Discounted Price: \$60.00 Standard Price: \$120.00

13' Super Puma Row Package

Discounted Price: \$70.00 Standard Price: \$140.00

11'6" Puma Row Package

Discounted Price: \$67.50 Standard Price: \$135.00

14' Raft Paddle Package (7 people)

Discounted Price: \$65.00 Standard Price: \$130.00

13' Super Puma Raft Paddle Package (7 people)

Discounted Price: \$62.50 Standard Price: \$125.00

14' Row Package

Discounted Price: \$75.00 Standard Price: \$150.00

Every raft package includes enough paddles/oars and PFDs to outfit all raft passengers.

Prices charged at a daily rate.

15' Raft Paddle Package

Discounted Price: \$67.50 Standard Price: \$135.00

15' Row Package