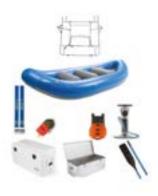

### RIVER

11'6" Puma Raft Paddle Package (4 people)

Discounted Price: \$60.00 Standard Price: \$120.00

13' Super Puma Row Package

Discounted Price: \$70.00 Standard Price: \$140.00

11'6" Puma Row Package

Discounted Price: \$67.50 Standard Price: \$135.00

14' Raft Paddle Package (7 people)

Discounted Price: \$65.00 Standard Price: \$130.00

13' Super Puma Raft Paddle Package (7 people)

Discounted Price: \$62.50 Standard Price: \$125.00

14' Row Package

Discounted Price: \$75.00 Standard Price: \$150.00

Every raft package includes enough paddles/oars and PFDs to outfit all raft passengers.

Prices charged at a daily rate.

15' Raft Paddle Package

Discounted Price: \$67.50 Standard Price: \$135.00

15' Row Package

Discounted Price: \$77.50 Standard Price: \$155.00

**Puma & Super Frame** 

Discounted Price: \$12.00 Standard Price: \$24.00

Detatchable Frame for 14' or 15' Raft

Discounted Price: \$16.00 Standard Price: \$32.00