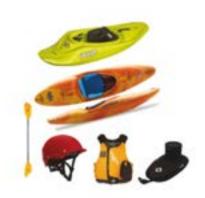

**Stern Frame** 

Discounted Price: \$12.00 Standard Price: \$24.00

Every raft package includes enough paddles/oars and PFDs to outfit all raft passengers.

Prices charged at a daily rate.

White Water Kayak Package

Discounted Price: \$30.00 Standard Price: \$60.00

Inflateable Kayak Package (2 persons)

Discounted Price: \$40.00 Standard Price: \$80.00

Inflateable Stand Up Paddleboard Package

Discounted Price: \$30.00 Standard Price: \$60.00