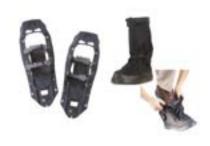

### WINTER

**Kids Snowshoes** 

Discounted Price: \$7.20 Standard Price: \$14.40

**Avalanche Probe** 

Discounted Price: \$4.80 Standard Price: \$9.60

**Snowshoes Package** 

Discounted Price: \$12.80 Standard Price: \$25.60

Overboots

Discounted Price: \$8.00 Standard Price: \$16.00

**Snow Shovel** 

Discounted Price: \$4.00 Standard Price: \$8.00

**Snowshoes** 

Discounted Price: \$9.60 Standard Price: \$19.20

**Snow Saw** 

Discounted Price: \$2.80 Standard Price: \$5.60