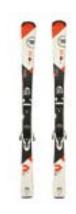

Alpine/Downhill Ski Boots

Discounted Price: \$8.00 Standard Price: \$16.00

Alpine/Downhill Skis

Discounted Price: \$16.00 Standard Price: \$32.00

**Snow Helmet** 

Discounted Price: \$4.80 Standard Price: \$9.60