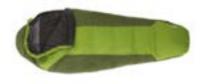

Sleeping Pad

Discounted Price: \$2.40 Standard Price: \$4.80

**Backpack** 

Discounted Price: \$8.00 Standard Price: \$16.00

Fall/Spring Sleeping Bag with Liner
- 22 Degree

Discounted Price: \$5.60 Standard Price: \$11.20

Summer Sleeping Bag with Liner
- 30 Degree

Discounted Price: \$4.80 Standard Price: \$9.60

Winter Sleeping Bag with Liner
- 5 Degree

Discounted Price: \$6.40 Standard Price: \$12.80

Discounted Price: \$2.40 Standard Price: \$4.80