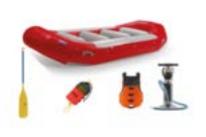

### RIVER

11'6" Puma Raft Paddle Package (4 people)

Discounted Price: \$60.00 Standard Price: \$120.00

13' Super Puma Row Package

Discounted Price: \$70.00 Standard Price: \$140.00

11'6" Puma Row Package

Discounted Price: \$67.50 Standard Price: \$135.00

14' Raft Paddle Package (7 people)

Discounted Price: \$65.00 Standard Price: \$130.00

13' Super Puma Raft Paddle Package (7 people)

Discounted Price: \$62.50 Standard Price: \$125.00

14' Row Package

Discounted Price: \$75.00 Standard Price: \$150.00

Every raft package includes enough paddles/oars and PFDs to outfit all raft passengers.

Prices charged at a daily rate.

15' Raft Paddle Package

Discounted Price: \$67.50 Standard Price: \$135.00

15' Row Package