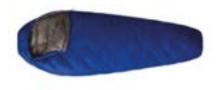

Sleeping Pad

Discounted Price: \$2.40 Standard Price: \$4.80

**Backpack** 

Discounted Price: \$8.00 Standard Price: \$16.00

Fall/Spring Sleeping Bag with Liner
- 22 Degree

Discounted Price: \$5.60 Standard Price: \$11.20

Summer Sleeping Bag with Liner
- 30 Degree

Discounted Price: \$4.80 Standard Price: \$9.60

Winter Sleeping Bag with Liner
- 5 Degree

Discounted Price: \$6.40 Standard Price: \$12.80

Discounted Price: \$2.40 Standard Price: \$4.80