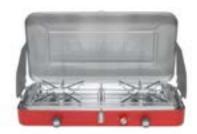

Freedom Wheelchair

Call for more details

**Bear Canister** 

Discounted Price: \$4.00 Standard Price: \$8.00

**2 Burner Stove** 

Discounted Price: \$2.50 per day or \$7.50 per week Standard Price: \$5.00 per day or \$15.00 per week