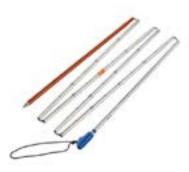

### WINTER

**Kids Snowshoes** 

Discounted Price: \$7.20 Standard Price: \$14.40

**Avalanche Probe** 

Discounted Price: \$4.80 Standard Price: \$9.60

**Snowshoes Package** 

Discounted Price: \$12.80 Standard Price: \$25.60