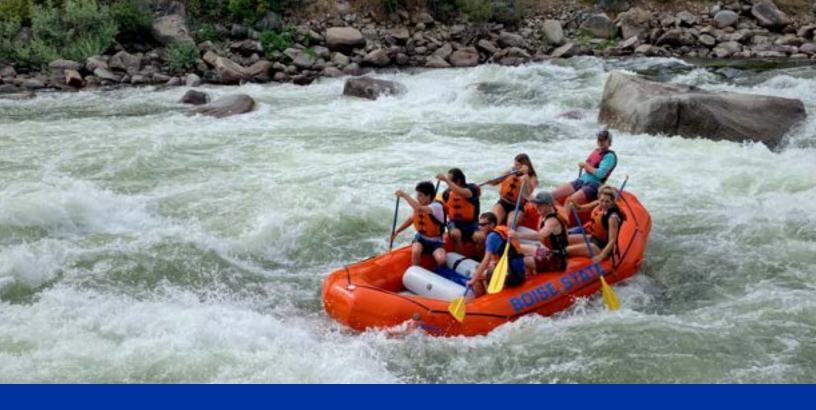

### RIVER

11'6" Puma Raft Paddle Package (4 people)

Discounted Price: \$60.00 Standard Price: \$120.00

13' Super Puma Row Package

Discounted Price: \$70.00 Standard Price: \$140.00

11'6" Puma Row Package

Discounted Price: \$67.50 Standard Price: \$135.00

14' Raft Paddle Package (7 people)

Discounted Price: \$65.00 Standard Price: \$130.00

13' Super Puma Raft Paddle Package (7 people)

Discounted Price: \$62.50 Standard Price: \$125.00

14' Row Package

Discounted Price: \$75.00 Standard Price: \$150.00

Every raft package includes enough paddles/oars and PFDs to outfit all raft passengers.

Prices charged at a daily rate.

15' Raft Paddle Package

Discounted Price: \$67.50 Standard Price: \$135.00

15' Row Package