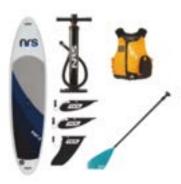

Discounted Price: \$30.00 Standard Price: \$60.00

Inflateable Kayak Package (2 persons)

Discounted Price: \$40.00 Standard Price: \$80.00

Inflateable Stand Up Paddleboard Package

Discounted Price: \$30.00 Standard Price: \$60.00