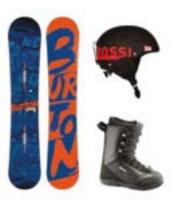

Alpine/Downhill Ski Poles

Discounted Price: \$4.80 Standard Price: \$9.60

**Snowboard Package** 

Discounted Price: \$24.00 Standard Price: \$48.00

**Snowboard** 

Discounted Price: \$16.00 Standard Price: \$32.00

**Snowboard Boots** 

Discounted Price: \$8.00 Standard Price: \$10.00