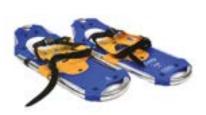

### WINTER

**Kids Snowshoes** 

Discounted Price: \$7.20 Standard Price: \$14.40

**Avalanche Probe** 

Discounted Price: \$4.80 Standard Price: \$9.60

**Snowshoes Package** 

Discounted Price: \$12.80 Standard Price: \$25.60