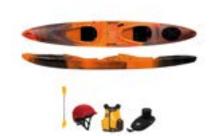

Touring Canoe Package (Includes 2 canoe paddles, 2 type III PDFs, 4 canoe blocks, 2 9' cam straps)

Discounted Price: \$28.00 Standard Price: \$56.00

**Tandem Hardshell Kayak** 

Discounted Price: \$35.00 Standard Price: \$70.00