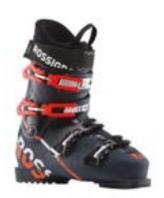

Alpine/Downhill Ski Boots

Discounted Price: \$8.00 Standard Price: \$16.00

Alpine/Downhill Skis

Discounted Price: \$16.00 Standard Price: \$32.00

**Snow Helmet** 

Discounted Price: \$4.80 Standard Price: \$9.60