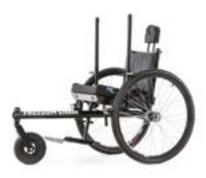

Freedom Wheelchair

Call for more details

**Bear Canister** 

Discounted Price: \$4.00 Standard Price: \$8.00

**2 Burner Stove** 

Discounted Price: \$2.50 per day or \$7.50 per week Standard Price: \$5.00 per day or \$15.00 per week