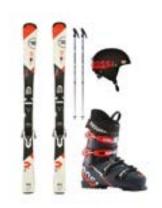

**Cross Country Classic Ski Poles** 

Discounted Price: \$4.00 Standard Price: \$8.00

**Cross Country Classic Ski Boots** 

Discounted Price: \$6.40 Standard Price: \$12.80

Alpine/Downhill Ski Package

Discounted Price: \$24.00 Standard Price: \$48.00

Alpine/Downhill Ski Boots

Discounted Price: \$8.00 Standard Price: \$16.00

Alpine/Downhill Skis

Discounted Price: \$16.00 Standard Price: \$32.00

**Snow Helmet** 

Discounted Price: \$4.80 Standard Price: \$9.60