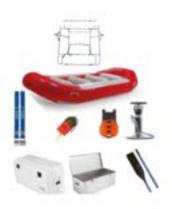

### RIVER

11'6" Puma Raft Paddle Package (4 people)

Discounted Price: \$60.00 Standard Price: \$120.00

13' Super Puma Row Package

Discounted Price: \$70.00 Standard Price: \$140.00

11'6" Puma Row Package

Discounted Price: \$67.50 Standard Price: \$135.00

14' Raft Paddle Package (7 people)

Discounted Price: \$65.00 Standard Price: \$130.00

13' Super Puma Raft Paddle Package (7 people)

Discounted Price: \$62.50 Standard Price: \$125.00

14' Row Package

Discounted Price: \$75.00 Standard Price: \$150.00

Every raft package includes enough paddles/oars and PFDs to outfit all raft passengers.

Prices charged at a daily rate.

15' Raft Paddle Package

Discounted Price: \$67.50 Standard Price: \$135.00

15' Row Package

Discounted Price: \$77.50 Standard Price: \$155.00

**Puma & Super Frame** 

Discounted Price: \$12.00 Standard Price: \$24.00

Detatchable Frame for 14' or 15' Raft

Discounted Price: \$16.00 Standard Price: \$32.00

**Stern Frame** 

Discounted Price: \$12.00 Standard Price: \$24.00

Every raft package includes enough paddles/oars and PFDs to outfit all raft passengers.

Prices charged at a daily rate.

White Water Kayak Package