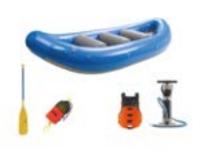

### RIVER

11'6" Puma Raft Paddle Package (4 people)

Discounted Price: \$60.00 Standard Price: \$120.00

13' Super Puma Row Package

Discounted Price: \$70.00 Standard Price: \$140.00

11'6" Puma Row Package

Discounted Price: \$67.50 Standard Price: \$135.00

14' Raft Paddle Package (7 people)

Discounted Price: \$65.00 Standard Price: \$130.00

13' Super Puma Raft Paddle Package (7 people)

Discounted Price: \$62.50 Standard Price: \$125.00

14' Row Package

Discounted Price: \$75.00 Standard Price: \$150.00

Every raft package includes enough paddles/oars and PFDs to outfit all raft passengers.

Prices charged at a daily rate.

15' Raft Paddle Package

Discounted Price: \$67.50 Standard Price: \$135.00

15' Row Package