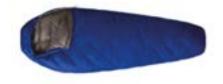

Sleeping Pad

Discounted Price: \$2.40 Standard Price: \$4.80

**Backpack** 

Discounted Price: \$8.00 Standard Price: \$16.00

Fall/Spring Sleeping Bag with Liner
- 22 Degree

Discounted Price: \$5.60 Standard Price: \$11.20

Summer Sleeping Bag with Liner
- 30 Degree

Discounted Price: \$4.80 Standard Price: \$9.60

Winter Sleeping Bag with Liner
- 5 Degree

Discounted Price: \$6.40 Standard Price: \$12.80

Discounted Price: \$2.40 Standard Price: \$4.80