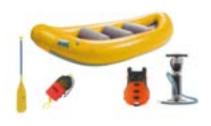

### RIVER

11'6" Puma Raft Paddle Package (4 people)

Discounted Price: \$60.00 Standard Price: \$120.00

13' Super Puma Row Package

Discounted Price: \$70.00 Standard Price: \$140.00

11'6" Puma Row Package

Discounted Price: \$67.50 Standard Price: \$135.00

14' Raft Paddle Package (7 people)

Discounted Price: \$65.00 Standard Price: \$130.00

13' Super Puma Raft Paddle Package (7 people)

Discounted Price: \$62.50 Standard Price: \$125.00

14' Row Package

Discounted Price: \$75.00 Standard Price: \$150.00

Every raft package includes enough paddles/oars and PFDs to outfit all raft passengers.

Prices charged at a daily rate.

15' Raft Paddle Package

Discounted Price: \$67.50 Standard Price: \$135.00

15' Row Package