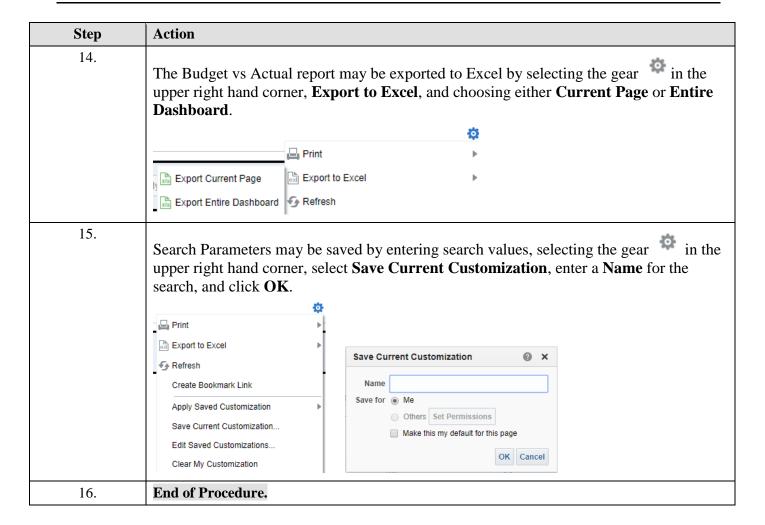

## Running the Budget vs Actual Dashboard for Sponsored Programs – Oracle Reporting

**Purpose:** This report may be used to monitor sponsored program activities at any combination of Awards, Projects, Colleges, Departments and/or Principal Investigators. This allows visibility to the actual and committed totals in the financial system along with the established budget on the sponsored program.