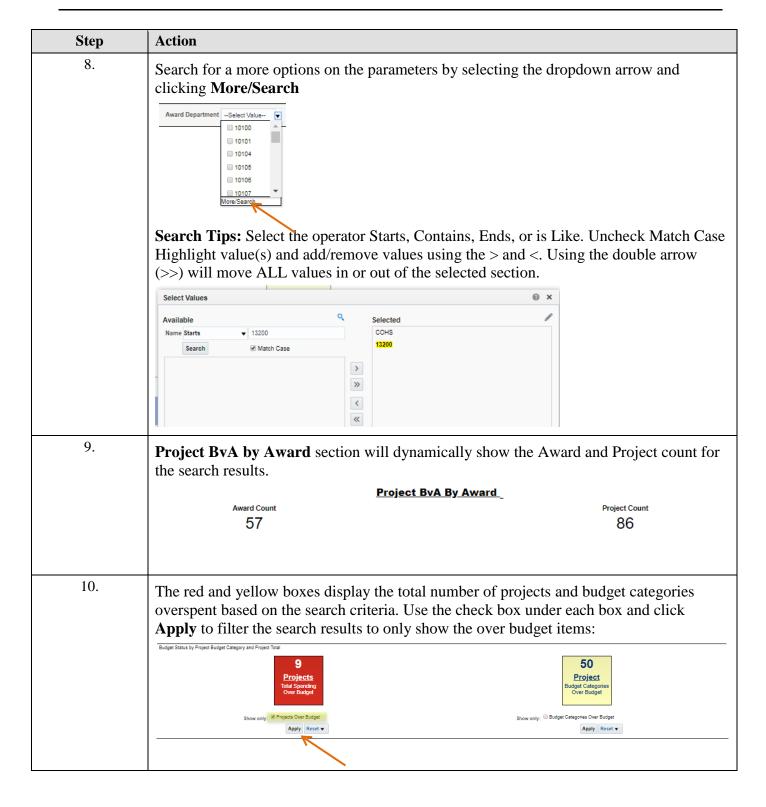

| Award Status: This defaults to active award status; the descriptions of each status are below:  • Active • Expired • Closed                                                                                                                                      |
|      | <ul> <li>Project Status: This defaults to approved project status; the description of each status is included below:</li> <li>Approved</li> <li>Closed</li> </ul>                                                                                                |
|      | ProTips!  → You may select more than one parameter, as necessary.  → Search parameters will carry over to the different tabs.                                                                                                                                    |







| Step | Action                                                                                                                                                                            |