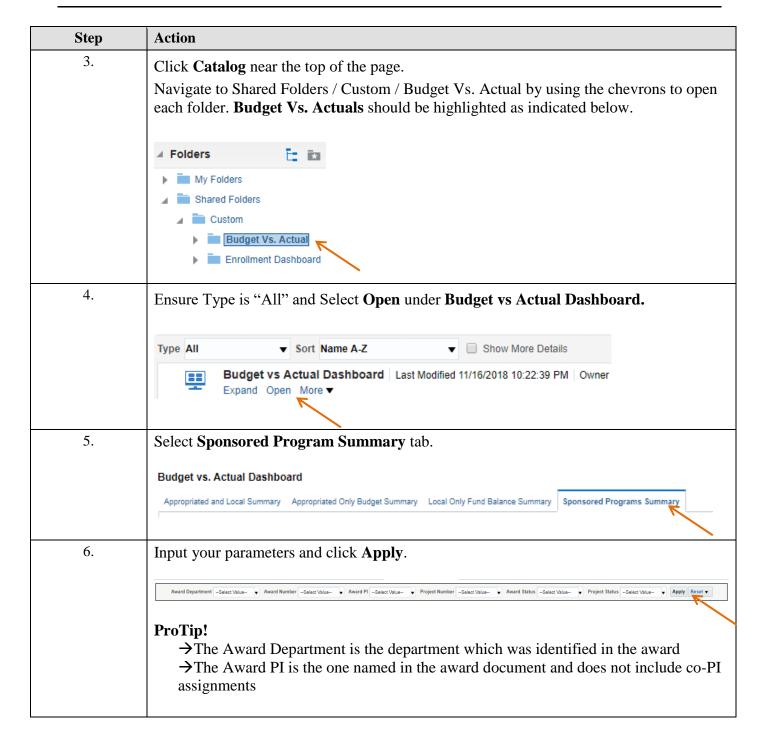

## Running the Budget vs Actual Dashboard for Sponsored Programs – Oracle Reporting

**Purpose:** This report may be used to monitor sponsored program activities at any combination of Awards, Projects, Colleges, Departments and/or Principal Investigators. This allows visibility to the actual and committed totals in the financial system along with the established budget on the sponsored program.