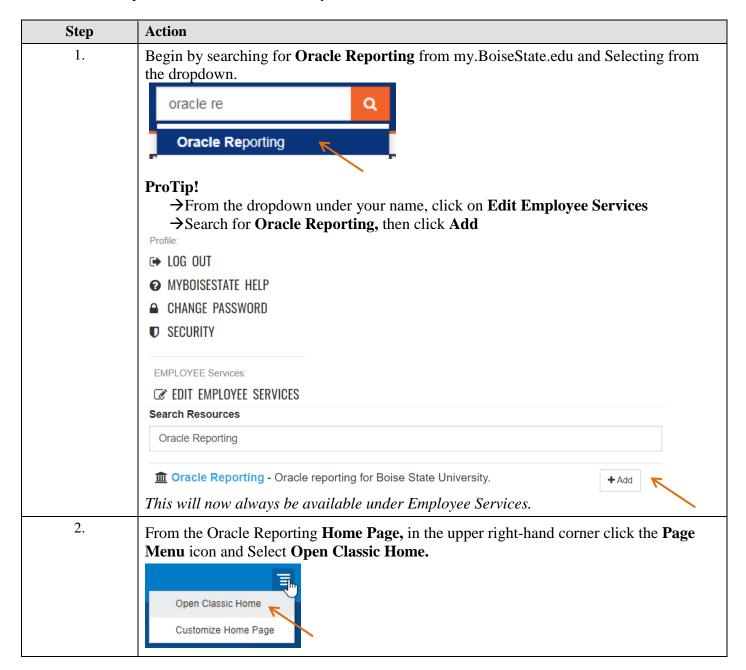

## Running the Budget vs Actual Dashboard for Sponsored Programs – Oracle Reporting

**Purpose:** This report may be used to monitor sponsored program activities at any combination of Awards, Projects, Colleges, Departments and/or Principal Investigators. This allows visibility to the actual and committed totals in the financial system along with the established budget on the sponsored program.