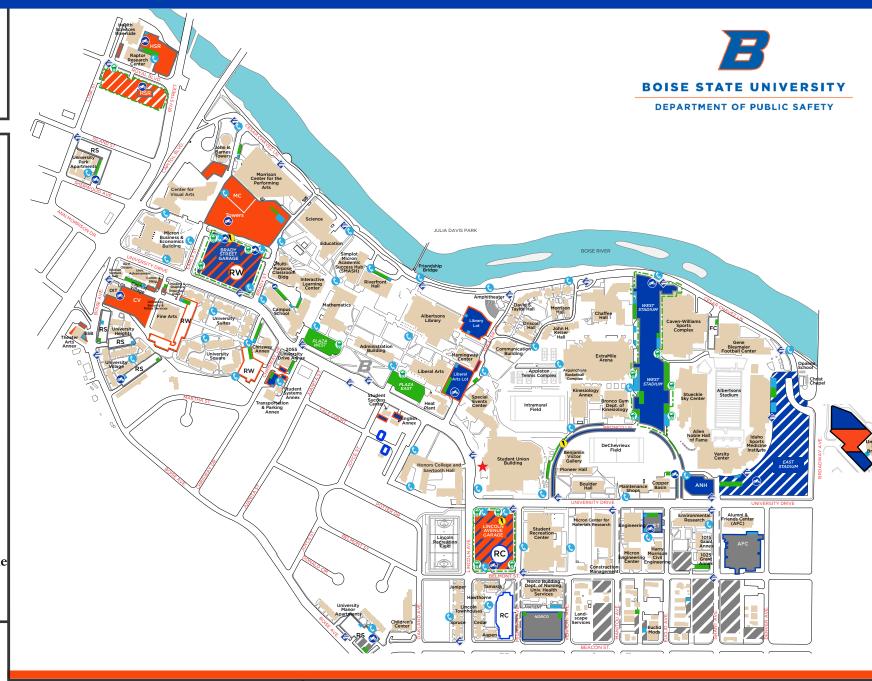

## 2022-2023 Zone Parking Map

- West Commuter
- East Reserve
- **East Commuter** 
  - South Reserve
- South Commuter
- **M** Brady Garage
- /// Lincoln Garage
- Central Reserve
- Resident West
- Resident Central
  - Resident South
- University Plaza Broadway
- Yanke
- Satellite Zone
- Accessible Spaces
- Hourly Paid
- Pay-by-Plate Available

Emergency Telephone

Parking Kiosk

Parking for the Yanke
Family Research Park is
also available to any valid
Boise State Garage,
Reserve, or Commuter
Permit holder.

Park Soccer Center
150 S. Broadway Ave. 1507 S. Oakland Ave.

Boas Tennis and

Lot organization is under review and subject to change.

Department of Public Safety Transit Center 208.426.PARK (7275)