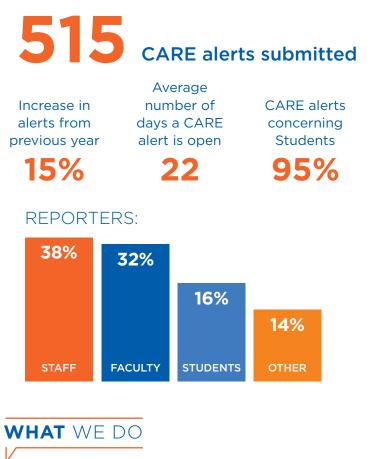

#### MOST COMMON RESPONSES

- CONNECT with reporting party
- UTILIZE existing support networks
- PROVIDE direct outreach to individual of concern
- MONITOR for ongoing behavioral concerns