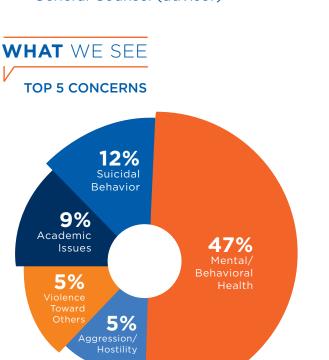

#### CARE stands for Campus Assessment Resource and Education

The CARE Team provides assistance to the university community to help assess and find solutions for managing distressing, disturbing, disruptive, and dangerous behaviors.