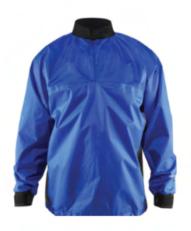

#### Stern Frame

Member: \$12.00 Basic: \$15.00

**Adult Splash Jacket** 

Member: \$4.00 Basic: \$6.50

**Dry Bag - 110 L** 

Member: \$4.00 Basic: \$5.00

Dry Bag - 55L Tuff Sack

Member: \$4.00 Basic: \$5.00