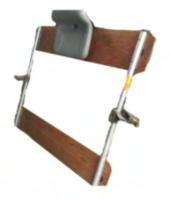

### Detachable Frame for 14' Boat

Member: \$16.00 Basic: \$20.00

### Detachable Frame for 15' Raft

Member: \$16.00 Basic: \$20.00