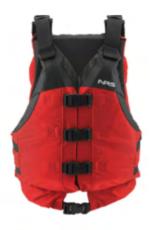

Type III Personal Floatation Device (PFD)

Member: \$3.00 Basic: \$5.00

Oar - 10'

Member: \$5.00 Basic: \$6.50

Oar - 8'

Member: \$5.00 Basic: \$6.50

Prices charged at a daily rate

Oar - 9'