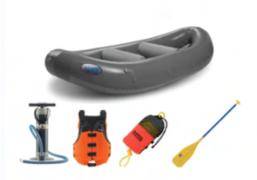

#### 11'6" Puma Raft Paddle Package (4 people)

Member: \$56.00 Basic: \$70.00

#### 11'6" Puma Row Package

Member: \$68.00 Basic: \$85.00