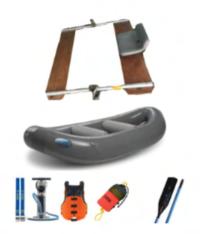

#### 14' Raft Paddle Package (7 people)

Member: \$64.00 Basic: \$80.00

#### 14' Row Package

Member: \$80.00 Basic: \$100.00

### Detachable Frame for 14' Boat

Member: \$16.00 Basic: \$20.00