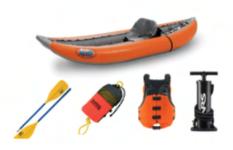

#### Inflatable Kayak - 1 Person

Member: \$32.00 Basic: \$40.00

#### Inflatable Kayak - 2 Person

Member: \$40.00 Basic: \$50.00