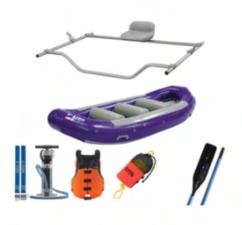

#### 15' Raft Paddle Package (9 people)

Member: \$68.00 Basic: \$85.00

#### 15' Row Package

Member: \$84.00 Basic: \$105.00

### Detachable Frame for 15' Raft

Member: \$16.00 Basic: \$20.00