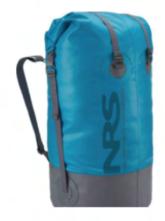

#### Stern Frame

Member: \$12.00 Basic: \$15.00

**Adult Splash Jacket** 

Member: \$4.00 Basic: \$6.50

**Dry Bag - 110 L** 

Member: \$4.00 Basic: \$5.00

Dry Bag - 55L Tuff Sack

Member: \$4.00 Basic: \$5.00