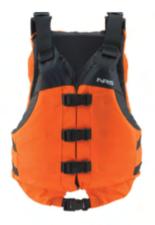

Member: \$5.00 Basic: \$6.50

Type V Personal Floatation Device (PFD) - Adult PLUS

Member: \$3.00 Basic: \$5.00

Type V Personal Floatation Device (PFD) - Adult Universal

Member: \$3.00 Basic: \$5.00

Type V Personal Floatation Device (PFD) - Youth