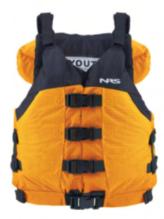

Member: \$5.00 Basic: \$6.50

Type V Personal Floatation Device (PFD) - Adult PLUS

Member: \$3.00 Basic: \$5.00

Type V Personal Floatation Device (PFD) - Adult Universal

Member: \$3.00 Basic: \$5.00

Type V Personal Floatation Device (PFD) - Youth