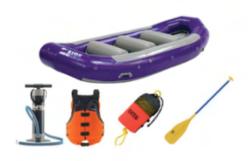

#### 15' Raft Paddle Package (9 people)

Member: \$68.00 Basic: \$85.00

#### 15' Row Package

Member: \$84.00 Basic: \$105.00