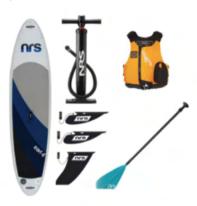

#### Inflatable Stand Up Paddleboard (SUP) Package

Member: \$40.00 Basic: \$50.00

Touring Canoe Includes: (2) canoe
paddles, (2) Type III
PFD's, (4) canoe
blocks for
transportation, (2) 9'
cam straps for
transportation