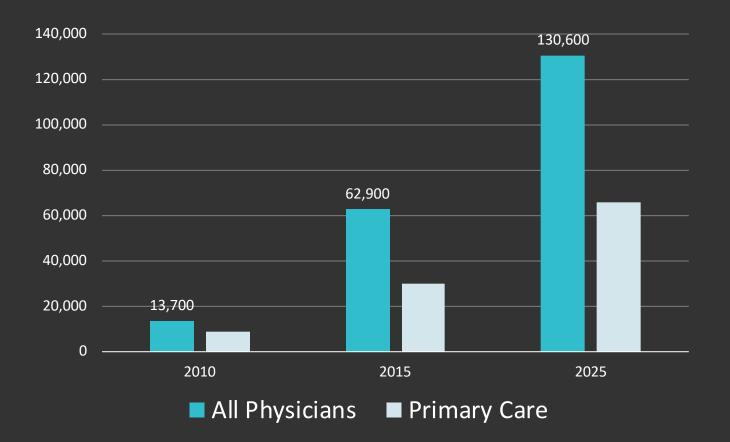

#### Physician shortages: Estimates from 2010 to 2025

## Currently a 15% shortfall of PCP capacity, and getting worse every year

Source: American College of Physicians. Controlling Health Care Costs While Promoting The Best Possible Health Outcomes. Philadelphia: American College of Physicians; 2009