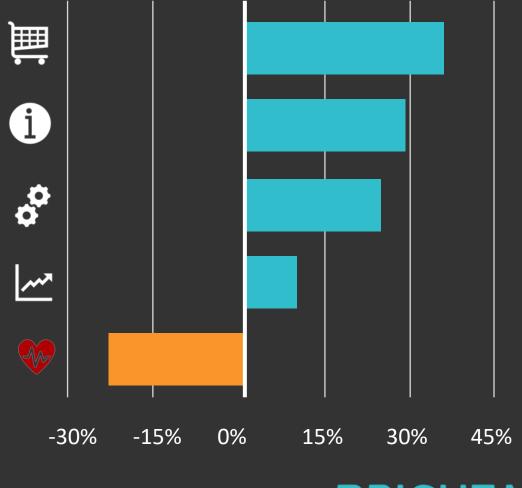

# EMR's don't help

Unlike every other major industry, productivity in healthcare has been *negatively* impacted by digitization

 0
 0
 1
 0
 1
 0
 0
 0
 0
 0
 0
 0
 0
 0
 0
 0
 0
 0
 0
 0
 0
 0
 0
 0
 0
 0
 0
 0
 0
 0
 0
 0
 1
 0
 1
 0
 1
 0
 1
 0
 1
 0
 1
 0
 1
 0
 1
 0
 1
 0
 1
 0
 1
 0
 1
 0
 1
 0
 1
 0
 1
 1
 0
 1
 0
 1
 1
 0
 1
 1
 0
 1
 0
 1
 1
 0
 1
 1
 0
 1
 1
 1
 0
 1
 1
 1
 1
 1
 1
 1
 1
 1
 1
 1
 1
 1
 1
 1
 1
 1
 1
 1
 1
 1
 1
 1
 1
 1
 1
 1
 1
 1
 1
 1
 1
 1
 1
 1
 1

### Productivity Impact of Digitization By Industry

Source: Brookings Institute, WSJ

https://www.helpemployees.com/telemedicine/

BRIGHT MD