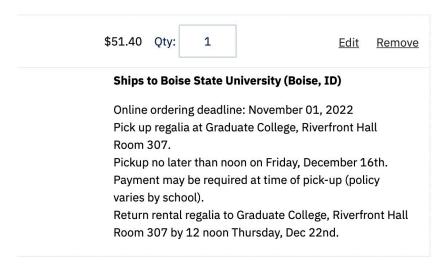

#### You have **1** item in your cart

Please fill out the information below to help us distribute your products.

# Doctorate Cap, Gown, Hood, Tassel w/Yeardate Charm BOISE STATE UNIVERSITY (BOISE, ID)

Height: 6ft Major/Curriculum: Phd

Student / Recipient First Name: \*

**Buster** 

Student / Recipient Last Name: \*

Bronco