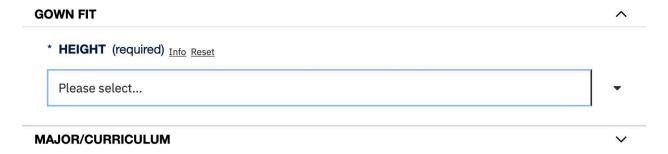

4. Select your height from the dropdown in Gown Fit

5. Select your degree from the Major/Curriculum dropdown

6. Click "CONTINUE"

**CONTINUE** 