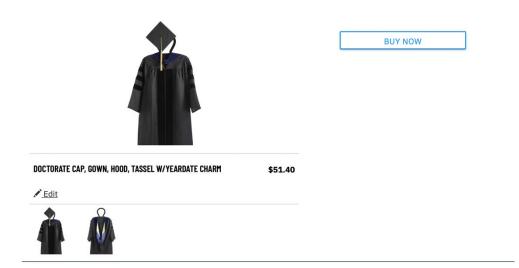

## **SELECT YOUR COLLECTION**

Faculty Rental

Student Doctoral Only 2022

3. Click "Doctorate Cap, Gown, Hood, Tassel w/Yeardate Charm"

<u>Doctorate Cap, Gown, Hood, Tassel</u> <u>w/Yeardate Charm</u>

\$51.40

### 7. Click "BUY NOW"

Home > Boise State University > Student Doctoral Only 2022 > Doctorate Cap, Gown, Hood, Tassel w/Yeardate Charm