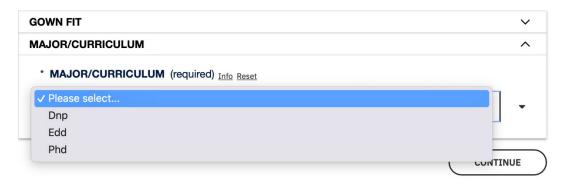

4. Select your height from the dropdown in Gown Fit

5. Select your degree from the Major/Curriculum dropdown

6. Click "CONTINUE"

**CONTINUE** 